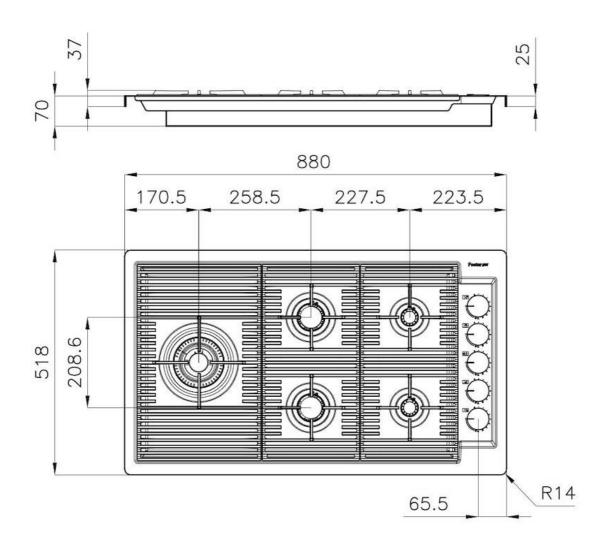

### DETAILS

| Coloring               | Gun Metal                 |
|------------------------|---------------------------|
| Edge/Installation Type | Rim h25 mm                |
| Material               | AISI 304 stainless steel  |
| Texture                | Brushed in line           |
| Supply                 | 220-240 V; 50/60 Hz       |
| Dimensions             | 880 x 518 mm              |
| Base size              | 90cm                      |
| Heating element        | Five burners              |
| Built-in hole          | View technical data sheet |

#### **TECHNICAL DATA**