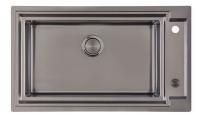

### OUTLINE GAS H25 - GUN METAL

Gas hobs

Code: 7441 006

### DETAILS

| Coloring               | Gun Metal                 |
|------------------------|---------------------------|
| Edge/Installation Type | Rim h25 mm                |
| Material               | AISI 304 stainless steel  |
| Texture                | Brushed in line           |
| Supply                 | 220-240 V; 50/60 Hz       |
| Dimensions             | 880 x 518 mm              |
| Base size              | 90cm                      |
| Heating element        | Five burners              |
| Built-in hole          | View technical data sheet |

| Grids           | Cast iron grids and enamelled burner covers                                                                                                                                                                                                                                                      |
|-----------------|--------------------------------------------------------------------------------------------------------------------------------------------------------------------------------------------------------------------------------------------------------------------------------------------------|
| Width           | 88 cm                                                                                                                                                                                                                                                                                            |
| Total power     | 9.500 W                                                                                                                                                                                                                                                                                          |
| Auxiliary       | 2x1.000 W                                                                                                                                                                                                                                                                                        |
| Semirapid       | 2 x 1.750 W                                                                                                                                                                                                                                                                                      |
| Double crown    | 4.000 W                                                                                                                                                                                                                                                                                          |
| Safety          | Safety valve with quick-acting thermocouple                                                                                                                                                                                                                                                      |
| Ignition        | Electric ignition under knob                                                                                                                                                                                                                                                                     |
| Gas type        | Tested for installation with natural gas, LPG nozzle set included.                                                                                                                                                                                                                               |
| Туре            | Gas Hob                                                                                                                                                                                                                                                                                          |
| FEATURES        |                                                                                                                                                                                                                                                                                                  |
| Cast iron grids | Cast-iron is the ideal material for an hob grid, this due to the manifold properties characterising<br>it: high heat capacity that improves cooking performance; high weight and stability that<br>improve safety; sturdiness that preserves the hob's original aspect over time; easy cleaning. |
| Precise Power   | Flat burners with PrecisePower system: great control in flame-settings. Maximum precision in regulating the flame, thanks to the 10 pre-set levels of the PrecisePower system. And as a benefit, the nice and ultra-low look of the new Flat burners.                                            |
|                 |                                                                                                                                                                                                                                                                                                  |