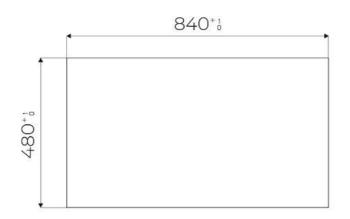

### DETAILS

| Coloring               | Gun Metal                 |
|------------------------|---------------------------|
| Edge/Installation Type | Rim h25 mm                |
| Material               | AISI 304 stainless steel  |
| Texture                | Brushed in line           |
| Supply                 | 220-240 V; 50/60 Hz       |
| Dimensions             | 880 x 518 mm              |
| Base size              | 90cm                      |
| Heating element        | Five burners              |
| Built-in hole          | View technical data sheet |

#### **TECHNICAL DATA**