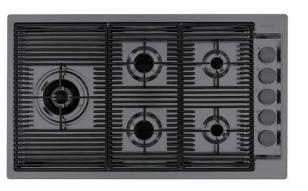

### OUTLINE GAS H25 - GUN METAL

Gas hobs

Code: 7441 006

### DETAILS

| Coloring               | Gun Metal                 |
|------------------------|---------------------------|
| Edge/Installation Type | Rim h25 mm                |
| Material               | AISI 304 stainless steel  |
| Texture                | Brushed in line           |
| Supply                 | 220-240 V; 50/60 Hz       |
| Dimensions             | 880 x 518 mm              |
| Base size              | 90cm                      |
| Heating element        | Five burners              |
| Built-in hole          | View technical data sheet |

| Grids           | Cast iron grids and enamelled burner covers                                                                                                                                                                                                                                                      |
|-----------------|--------------------------------------------------------------------------------------------------------------------------------------------------------------------------------------------------------------------------------------------------------------------------------------------------|
| Width           | 88 cm                                                                                                                                                                                                                                                                                            |
| Total power     | 9.500 W                                                                                                                                                                                                                                                                                          |
| Auxiliary       | 2x1.000 W                                                                                                                                                                                                                                                                                        |
| Semirapid       | 2 x 1.750 W                                                                                                                                                                                                                                                                                      |
| Double crown    | 4.000 W                                                                                                                                                                                                                                                                                          |
| Safety          | Safety valve with quick-acting thermocouple                                                                                                                                                                                                                                                      |
| Ignition        | Electric ignition under knob                                                                                                                                                                                                                                                                     |
| Gas type        | Tested for installation with natural gas, LPG nozzle set included.                                                                                                                                                                                                                               |
| Туре            | Gas Hob                                                                                                                                                                                                                                                                                          |
| FEATURES        |                                                                                                                                                                                                                                                                                                  |
| Cast iron grids | Cast-iron is the ideal material for an hob grid, this due to the manifold properties characterising<br>it: high heat capacity that improves cooking performance; high weight and stability that<br>improve safety; sturdiness that preserves the hob's original aspect over time; easy cleaning. |
| Precise Power   | Flat burners with PrecisePower system: great control in flame-settings. Maximum precision in regulating the flame, thanks to the 10 pre-set levels of the PrecisePower system. And as a benefit, the nice and ultra-low look of the new Flat burners.                                            |
|                 |                                                                                                                                                                                                                                                                                                  |